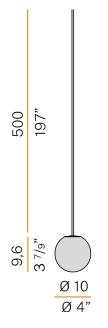

## Technical drawing

Multiple suspension lighting fixture for interiors, with direct and indirect light emission. Turned brass wiring support.

Diffuser in blown glass with bronze colour.

Turned aluminium closing disk in champagne polyacrylic paint.

5m (196,9") long suspension and coaxial power cable in transparent PVC.

Provided without power canopy, complete with cable clamp on the cable's free  $\,$ 