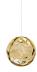

Multiple suspension lighting fixture for interiors, with direct and indirect light emission. Turned brass wiring support.

Diffuser in blown glass with bronze colour.

Turned aluminium closing disk in champagne polyacrylic paint.

5m (196,9") long suspension and coaxial power cable in transparent PVC.

Provided without power canopy, complete with cable clamp on the cable's free  $\,$ 